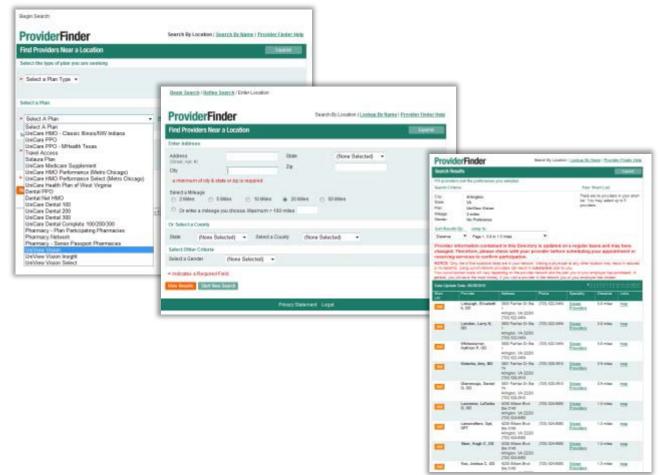

#### How to find a provider

- 1. Visit unicare.com
- 2. Click on: FIND A DOCTOR
- 3. Select A Plan: UniView
- Enter search criteria: your location
- 5. View results